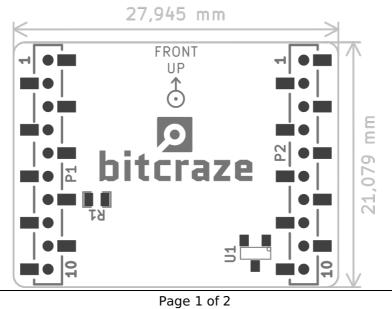

## 5. Mechanical drawing

## 4. Mechanical specifications

- Weight: 1.6g
- Size (WxHxD): 21x28x4mm
- Designed for mounting under the Crazyflie 2.X