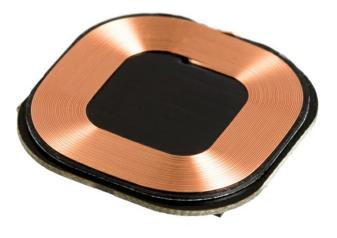

# Qi wireless charging deck

SKU: 114990116

Want to charge your Crazyflie 2.X without connecting the uUSB cable? Then the Crazyflie 2.X Qi inductive charging expansion board is a great option.

This product has reach end-of-life and is not longer being manufactured. Stock might still be available in our online store or though retailers, but it's not recommended to be used for new set-ups.

#### 4. Mechanical specifications

- Weight: 5.0g
- Size (WxHxD): 30x30x5mm
- Designed for mounting under the Crazyflie 2.X