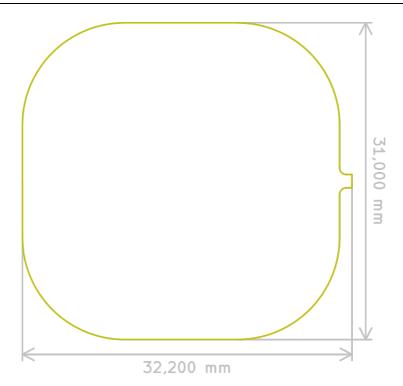

#### 5. Mechanical drawing

#### 4. Mechanical specifications

- Weight: 5.0g
- Size (WxHxD): 30x30x5mm
- Designed for mounting under the Crazyflie 2.X